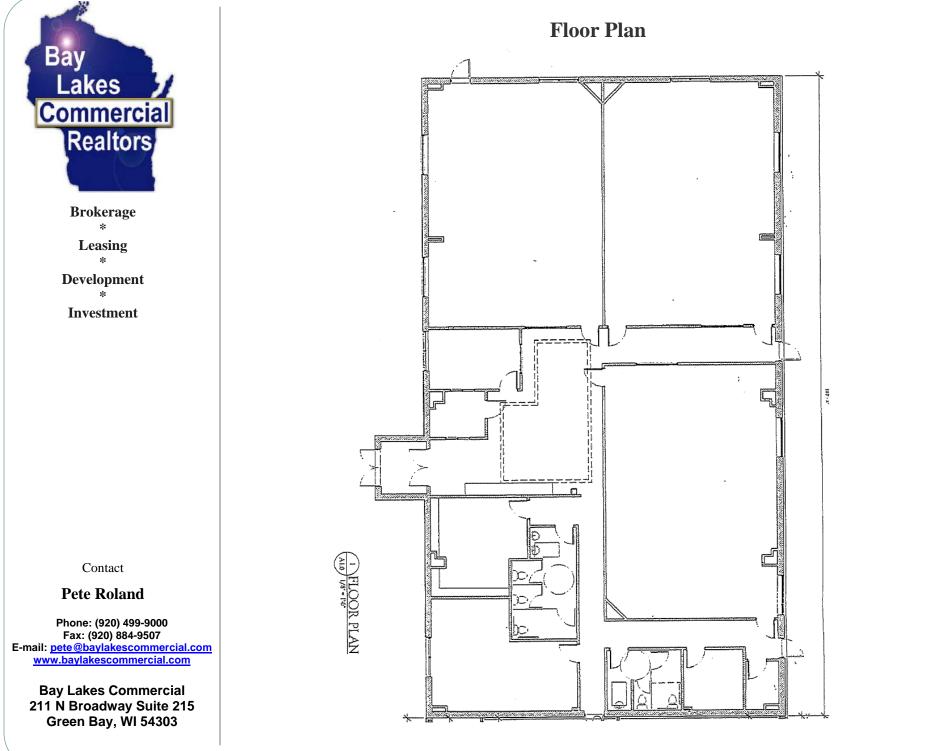

## 11880 Velp Ave | Green Bay | WI

- Space 1: 6,500 sq. ft.
- Space 2: 1,400 sq. ft.
- Space 3: 1,400 sq. ft.
- Space 4: 1,400 sq. ft.

Prime retail space in one of the fastest growing retail corridors in the greater Green Bay area. 6,500 sq. ft. building was occupied by a dance studio with several different size classrooms. The inline space has two open concept units and one with several private offices. Units can be modified for qualified tenants. Space is available now.