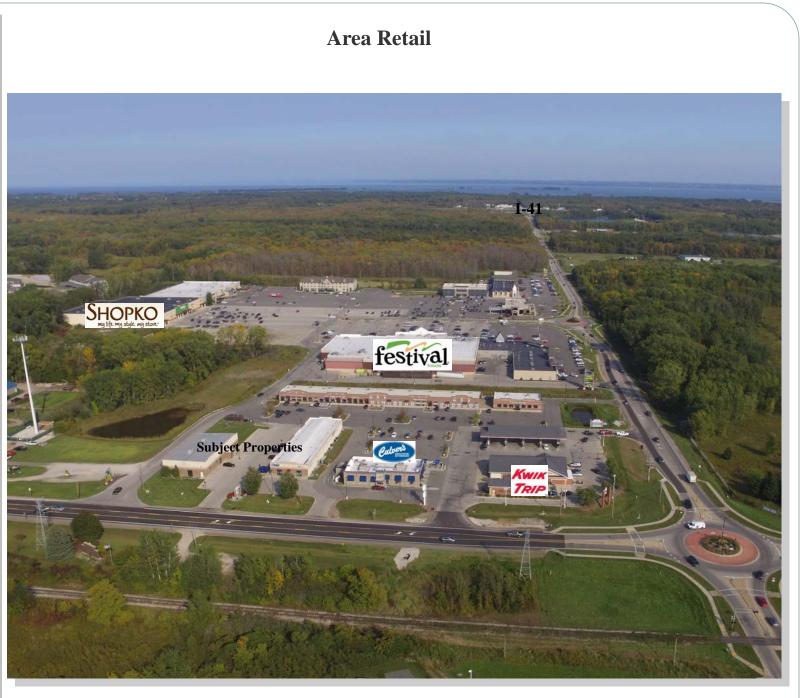

## 11880 Velp Ave | Green Bay | WI

- Space 1: 6,500 sq. ft.
- Space 2: 1,400 sq. ft.
- Space 3: 1,400 sq. ft.
- Space 4: 1,400 sq. ft.

Prime retail space in one of the fastest growing retail corridors in the greater Green Bay area. 6,500 sq. ft. building was occupied by a dance studio with several different size classrooms. The inline space has two open concept units and one with several private offices. Units can be modified for qualified tenants. Space is available now.