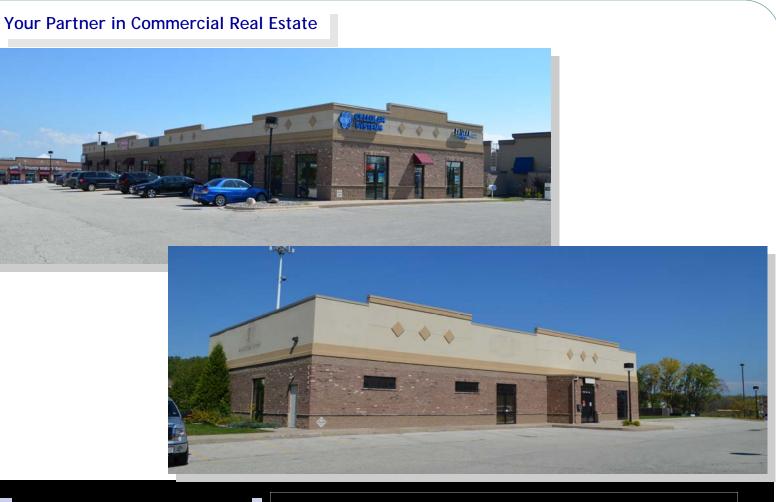

## 11880 Velp Ave | Green Bay | WI

- Space 1: 6,500 sq. ft.
- Space 2: 1,400 sq. ft.
- Space 3: 1,400 sq. ft.
- Space 4: 1,400 sq. ft.

Prime retail space in one of the fastest growing retail corridors in the greater Green Bay area. 6,500 sq. ft. building was occupied by a dance studio with several different size classrooms. The inline space has two open concept units and one with several private offices. Units can be modified for qualified tenants. Space is available now.